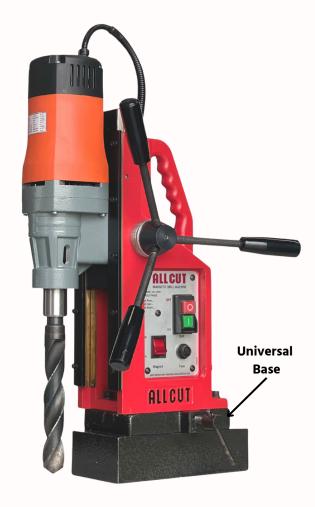

## **Technical Data**

| Twist Drilling Capacity  | 28 mm             |
|--------------------------|-------------------|
| Twist Drilling Depth     | 200 mm            |
| Reaming Capacity         | 28 mm             |
| Stroke Length            | 250 mm            |
| Electromagnet Dimensions | 230X115X60 mm     |
| Magnetic Force           | 1500 kgf          |
| Length                   | 330 mm            |
| Width                    | 110 mm            |
| Height                   | 480 mm            |
| Weight                   | 28 kgs            |
| Motor Power              | 1500 W            |
| Speed                    | 640 rpm (no-load) |
| Spindle                  | Mt-3              |
| Voltage                  | 220V              |
| Universal Base           | Yes               |

## Benefits:

- Direct MT-3 spindle.
- Light weight: So, easy to carry within your site.
- A powerful two-coil CNC machined steel magnet.
- Rigid steel slide: So, minimum vibrations, more precision, and increased life.
- Overload protection.
- Can use the handle on both sides: Gives versatility to complex jobs.
- Powerful one speed gearbox.
- Equipped with a universal base with 10mm forward and backward movement and 45 degrees rotation of both sides: Giving more flexibility to the drilling.