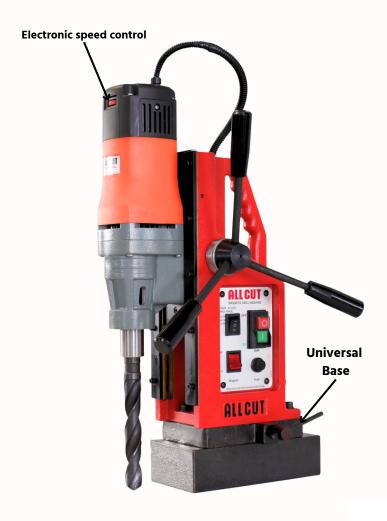

## Benefits:

- Direct MT-3 spindle.
- Light weight : So, easy to carry within your site.
- A powerful two-coil CNC machined steel magnet.
- Rigid steel slide: So, minimum vibrations, more precision, and increased life.
- Overload protection.
- Can use the handle on both sides: Gives versatility to complex jobs.
- Powerful one speed gearbox.
- Full control over the speed with electronic speed control.
- Reverse and forward rotation: Easy tapping.
- Equipped with a universal base with 10mm forward and backward movement and 45 degrees rotation of both sides: Giving more flexibility to the drilling.