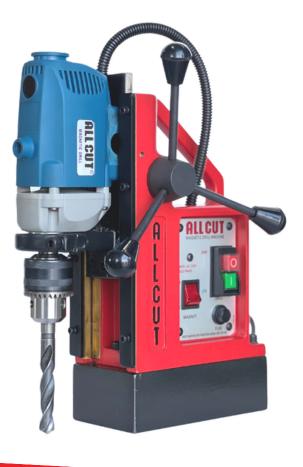

## Dynamic Twist Drilling Power

## **Technical Data**

| Twist Drilling Capacity  | 16 mm              |
|--------------------------|--------------------|
| Twist Drilling Depth     | 150 mm             |
| Stroke Length            | 200 mm             |
| Electromagnet Dimensions | 200X100X60 mm      |
| Magnetic Force           | 700 kgf            |
| Length                   | 290 mm             |
| Width                    | 165 mm             |
| Height                   | 380 mm             |
| Weight                   | 18 kgs             |
| Motor Power              | 1050 W             |
| Speed                    | 640 rpm (no-load)  |
| Spindle                  | Direct Drill Chuck |
| Voltage                  | 220V               |
|                          |                    |

Weight: 18 kgs Power: 1050 W Capacity:

Depth: 150mm

## Benefits:

- Direct gear rim chuck: Hassle free tool changing.
- Most compact in its category.
- A powerful two-coil CNC machined steel magnet.
- Rigid steel slide : So, minimum vibrations, more precision, and increased life.
- Overload protection.
- Can use the handle on both sides : Gives versatility to complex jobs.
- Powerful one speed gearbox.
- Lower maintenance : higher productivity.