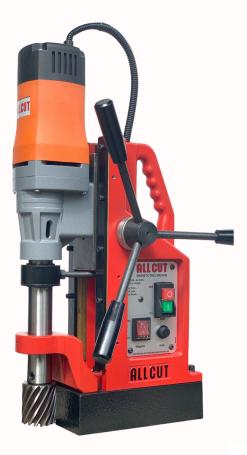

### **Technical Data**

| Core Drilling Capacity   | 55 mm                 |
|--------------------------|-----------------------|
| Core Drilling Depth      | 50/75 mm              |
| Stroke Length            | 150 mm                |
| Electromagnet Dimensions | 230X115X60 mm         |
| Magnetic Force           | 1500 kgf              |
| Length                   | 340 mm                |
| Width                    | 120 mm                |
| Height                   | 580 mm                |
| Weight                   | 28 kgs                |
| Motor Power              | 1500 W                |
| Speed Variable           | 150-550 rpm (no-load) |
| Spindle                  | 19mm Weldon Shank     |
| Voltage                  | 220V                  |
|                          |                       |

Weight: 28 kgs Power: 1500 W

Capacity: 55 mm Depth: 50/75 mm

#### Benefits:

- Direct 19 mm Weldon shank.
- A powerful two-coil CNC machined steel magnet.
- Rigid steel slide : So, minimum vibrations, more precision, and increased life.
- Overload protection.
- Can use the handle on both sides : Gives versatility to complex jobs.
- Powerful one speed gearbox.
- Full control over the speed with electronic speed control.
- Lower maintenance : Higher productivity.
- Spindle spins through a bearing guide : Precise holes with zero vibrations.