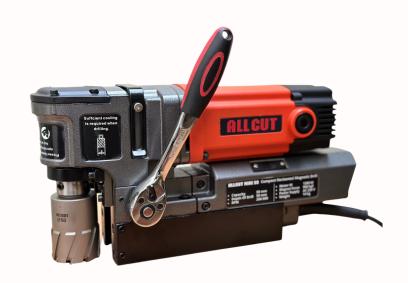

## MegaCore 50 mini Magnetic Drill Machine

## **Technical Data**

| Core Drilling Capacity          | 50 mm                 |
|---------------------------------|-----------------------|
| Core Drilling Depth             | 50 mm                 |
| Stroke Length                   | 50 mm                 |
| <b>Electromagnet Dimensions</b> | 195X85X45 mm          |
| Magnetic Force                  | 900 kgf               |
| Length                          | 360 mm                |
| Width                           | 120 mm                |
| Height                          | 180 mm                |
| Weight                          | 14 kgs                |
| Motor Power                     | 1300 W                |
| Speed Variable                  | 150-550 rpm (no-load) |
| Spindle                         | 19mm Weldon Shank     |
| Voltage                         | 220V                  |

weight 14 kgs

Capacity: 50 mm

Depth: 50 mm

## Benefits:

- Direct 19 mm Weldon shank.
- Most compact in its category.
- Light weight: Easy to carry to heights and handle.
- A powerful two-coil CNC machined steel magnet.
- Rigid steel slide: So, minimum vibrations, more precision, and increased life.
- Overload protection.
- Powerful one speed gearbox.
- Full control over the speed with electronic speed control.
- Lower maintenance : Higher productivity.