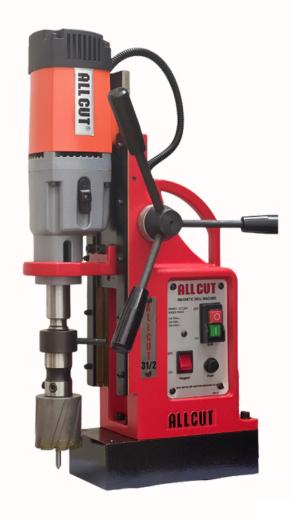

## HoleMatic 31/65 Magnetic Drill Machine

## **Technical Data**

| Twist Drilling Capacity  | 31 mm                 |
|--------------------------|-----------------------|
| Twist Drilling Depth     | 250 mm                |
| Core Drilling Capacity   | 65 mm                 |
| Core Drilling Depth      | 50/75/100 mm          |
| Reaming                  | 31 mm                 |
| Stroke Length            | 270 mm                |
| Electromagnet Dimensions | 240X125X60 mm         |
| Magnetic Force           | 2000 kgf              |
| Length                   | 350 mm                |
| Width                    | 195 mm                |
| Height                   | 570 mm                |
| Weight                   | 28 kgs                |
| Motor Power              | 1800 W                |
| Gearbox                  | 2 speed               |
| Speed                    | 260/460 rpm (no-load) |
| Spindle                  | MT-3                  |
| Voltage                  | 220V                  |

Weight: 30 kgs

Capacity: 65 mm

Capacity: 31 mm

## Benefits:

- Direct MT-3 spindle.
- Light weight : Easy to carry and handle.
- A powerful two-coil CNC machined steel magnet.
- Rigid steel slide: So, minimum vibrations, more precision, and increased life.
- Overload protection.
- Powerful two speed gearbox.
- Powerful combo of twist drills and annular cutters.