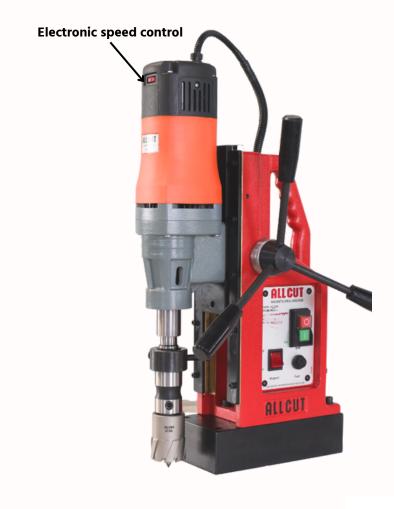

## HoleMatic 28/50 Magnetic Drill Machine

## **Technical Data**

| Twist Drilling Capacity  | 28 mm                 |
|--------------------------|-----------------------|
| Twist Drilling Depth     | 200 mm                |
| Core Drilling Capacity   | 50 mm                 |
| Core Drilling Depth      | 50/75 mm              |
| Reaming                  | 28 mm                 |
| Stroke Length            | 250 mm                |
| Electromagnet Dimensions | 230X115X60 mm         |
| Magnetic Force           | 1500 kgf              |
| Length                   | 335 mm                |
| Width                    | 190 mm                |
| Height                   | 480 mm                |
| Weight                   | 28 kgs                |
| Motor Power              | 1500 W                |
| Speed Variable           | 150-550 rpm (no-load) |
| Spindle                  | MT-3                  |
| Voltage                  | 220V                  |

## Benefits:

- Direct MT-3 spindle.
- Most compact in its category.
- Light weight: Easy to carry and handle.
- A powerful two-coil CNC machined steel magnet.
- Rigid steel slide: So, minimum vibrations, more precision, and increased life.
- Overload protection.
- Powerful one speed gearbox.
- Full control over the speed with electronic speed control.
- Lower maintenance : Higher productivity.
- Powerful combo of twist drills and annular cutters.