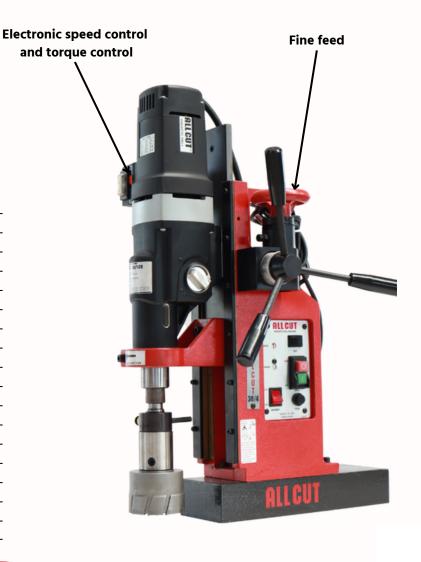

## Benefits:

- Direct MT-4 spindle.
- Most powerful machine among all categories.
- A powerful three-coil CNC machined steel magnet.
- Rigid steel slide : So, minimum vibrations, more precision, and increased life.
- Overload protection.
- Powerful four speed gearbox.
- Full control over the speed with electronic speed control.
- Full torque control with torque controller.
- Reverse and forward rotation: Easy tapping.
- Powerful combo of twist drills, annular cutters and tapping.
- Equipped with a fine feed.