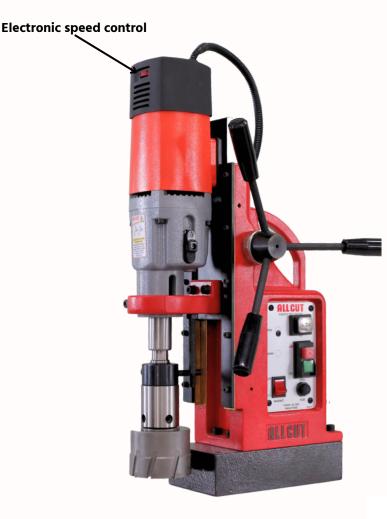

#### Benefits:

- Direct MT-3 spindle.
- A powerful two-coil CNC machined steel magnet.
- Rigid steel slide : So, minimum vibrations, more precision, and increased life.
- Overload protection.
- Powerful one speed gearbox.
- Full control over the speed with electronic speed control.
- Reverse and forward rotation : Easy tapping.
- Powerful combo of twist drills, annular cutters and tapping.