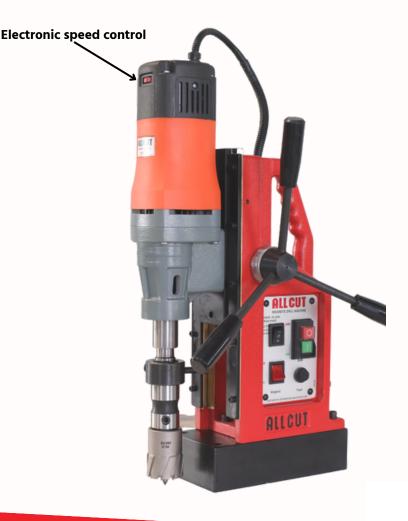

## cutXpert 28/50 V

Magnetic **Drill** Machine

## Benefits:

- Direct MT-3 spindle.
- A powerful two-coil CNC machined steel magnet.
- Rigid steel slide: So, minimum vibrations, more precision, and increased life.
- Overload protection.
- Powerful one speed gearbox.
- Full control over the speed with electronic speed control.
- Reverse and forward rotation : Easy tapping.
- Powerful combo of twist drills, annular cutters and tapping.