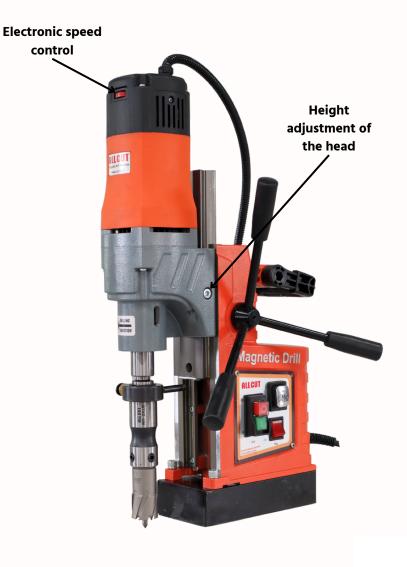

## Benefits:

- Direct MT-2 spindle.
- Most powerful and compact machine among all categories.
- A powerful two-coil CNC machined steel magnet.
- Rigid slide with stroke adjustment feature: So, minimum vibrations, more precision, increased life and more control over the machine.
- Overload protection.
- Powerful one speed gearbox.
- Full control over the speed with electronic speed control.
- Reverse and forward rotation: Easy tapping.
- Powerful combo of twist drills, annular cutters and tapping.